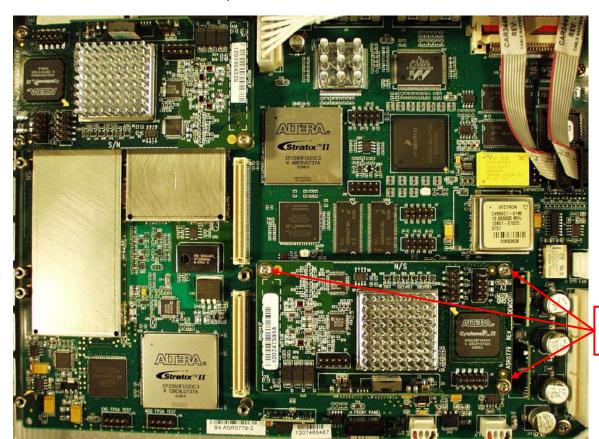

#### AN219 - Rev. A MDX420 PLR5779 Demod Card Installation

3. Secure the PLR5779 Demod Card to the 3 standoffs using the supplied hardware.

Note: The supplied hardware includes (Part Number HW/4-40x1/4P.H.).

- Three 4-40x1/4 pan head screws.

Screw Location

Figure 3. Secure PLR5779

4. Reinstall the MDX420 lid.