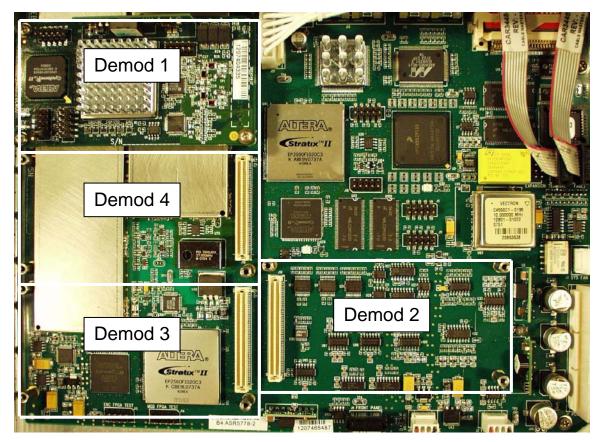

#### AN219 - Rev. A MDX420 PLR5779 Demod Card Installation

2. Gently press the PLR5779 Demod Card onto the appropriate header of the ASR5778 board.

Note: Demods must be installed in consecutive order as identified in figure 2. (i.e The second Demod would be installed in the Demod 2 position).

Figure 2. Demod Locations